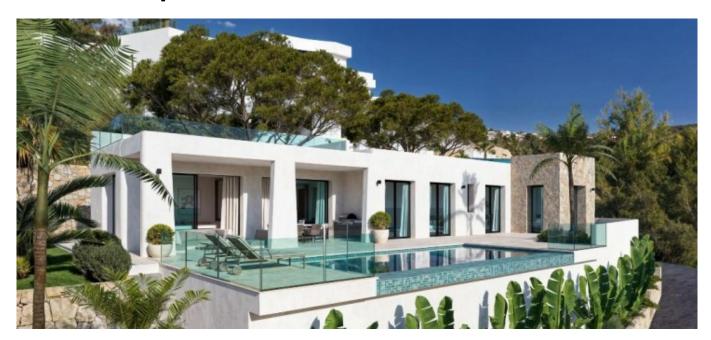

## Construction project for a modern style villa with sea views in Calpe

Construction project for a modern style villa with sea views in Calpe and located in a well-known urbanization in Calpe. The villa is located on a southwest-facing plot and enjoys panoramic views of the Peñón de Ifach and the coastal area of Calpe.

The layout of the house is made up of two different areas on the same floor:

- Day area, which includes the spaces dedicated to the entrance hall, living-dining room, guest toilet, modern and fully equipped kitchen, laundry area, garage and technical area. These spaces lead out to a large porch area with direct access to the pool.
- Night area, which includes the spaces dedicated to bedrooms and bathrooms. It is distributed in 4 bedrooms, two of them with en-suite bathrooms. The bedrooms face a sunny area with views of the Peñón de Ifach.

On the upper floor there is a solarium from where you can enjoy panoramic views of the sea, the Peñón de Ifach or the Calpe skyline.

Outside there is a 10x4 infinity pool and a large terrace and garden with automatic irrigation, a parking area with two spaces, one closed and the other under an aluminum pergola.