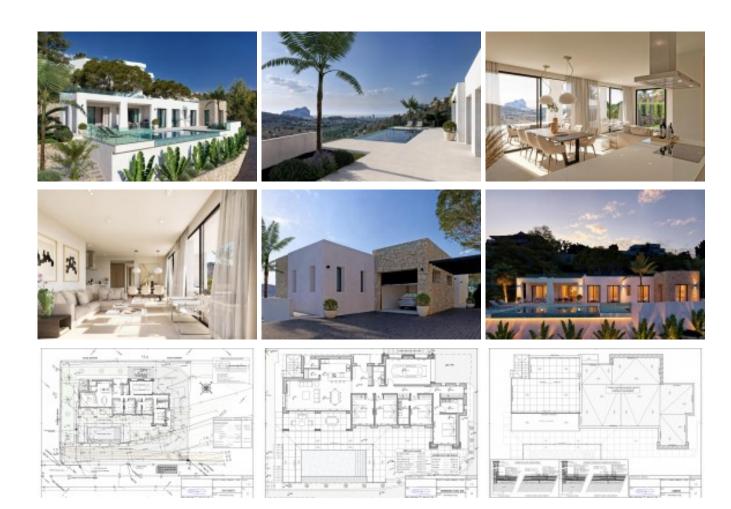

## Construction project for a modern style villa with sea views in Calpe

Construction project for a modern style villa with sea views in Calpe and located in a well-known urbanization in Calpe. The villa is located on a southwest-facing plot and enjoys panoramic views of the Peñón de Ifach and the coastal area of Calpe.

The layout of the house is made up of two different areas on the same floor:

- Day area, which includes the spaces dedicated to the entrance hall, living-dining room, guest toilet, modern and fully equipped kitchen, laundry area, garage and technical area. These spaces lead out to a large porch area with direct access to the pool.
- Night area, which includes the spaces dedicated to bedrooms and bathrooms. It is distributed in 4 bedrooms, two of them with en-suite bathrooms. The bedrooms face a sunny area with views of the Peñón de Ifach.

On the upper floor there is a solarium from where you can enjoy panoramic views of the sea, the Peñón de Ifach or the Calpe skyline.

Outside there is a 10x4 infinity pool and a large terrace and garden with automatic irrigation, a parking area with two spaces, one closed and the other under an aluminum pergola.

The house will be equipped with:

- Underfloor heating. Regulation by thermostats.
- Exterior carpentry in matt black aluminum for sliding windows and tilt-and-turn doors with double glazing with

Ref: C200404
Price: 1750000.00 €
Locality: Spain
Alicante