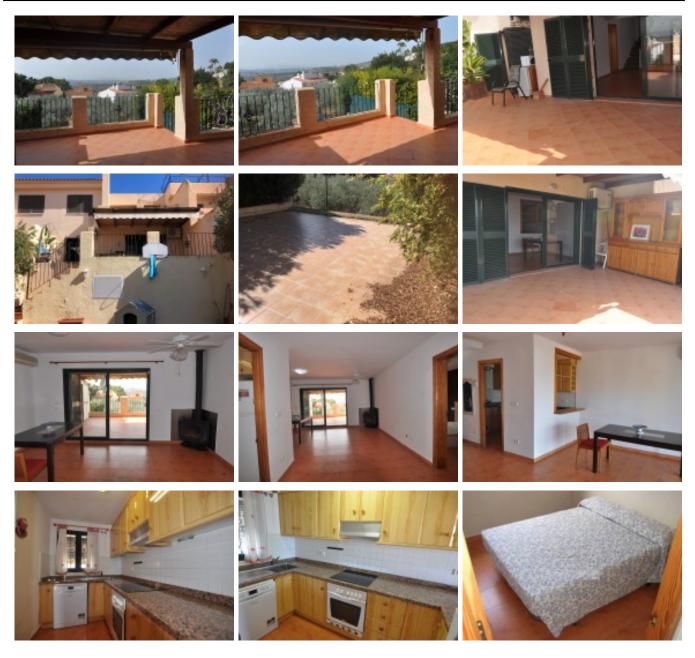

## Semi-detached house with open views in Benitachell (Costa Blanca, Alicante).

Semi-detached house with open views in Benitachell (Costa Blanca, Alicante). The property is southwest facing and has beautiful open views to the mountains. It is located just a few minutes drive from Moraira and its beaches and 1 km from supermarkets such as Mercadona and Aldi.

It has 2 floors:

On the ground floor there is a covered entrance porch, spacious living/dining room with a wood stove, equipped kitchen and a double bedroom with en-suite bathroom and balcony.

On the upper floor there are two double bedrooms, 1 bathroom and a large balcony.

On the roof there is a solarium where you can sunbathe in complete privacy.

Among its equipment it has air conditioning, a wood stove.

It also benefits from the communal areas such as the large pool and gardens.