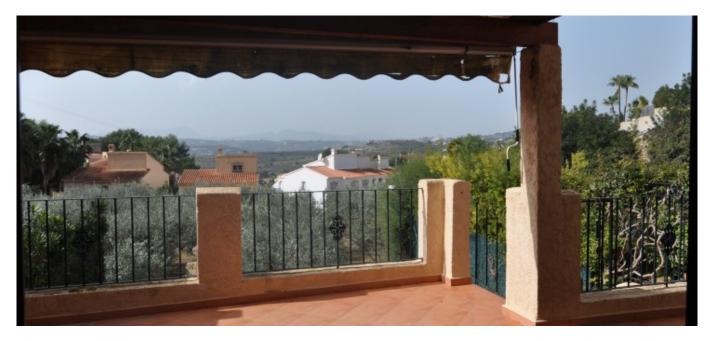

## Semi-detached house with open views in Benitachell (Costa Blanca, Alicante).

Semi-detached house with open views in Benitachell (Costa Blanca, Alicante). The property is southwest facing and has beautiful open views to the mountains. It is located just a few minutes drive from Moraira and its beaches and 1 km from supermarkets such as Mercadona and Aldi.

It has 2 floors:

On the ground floor there is a covered entrance porch, spacious living/dining room with a wood stove, equipped kitchen and a double bedroom with en-suite bathroom and balcony.

On the upper floor there are two double bedrooms, 1 bathroom and a large balcony.

On the roof there is a solarium where you can sunbathe in complete privacy.

Among its equipment it has air conditioning, a wood stove.

It also benefits from the communal areas such as the large pool and gardens.