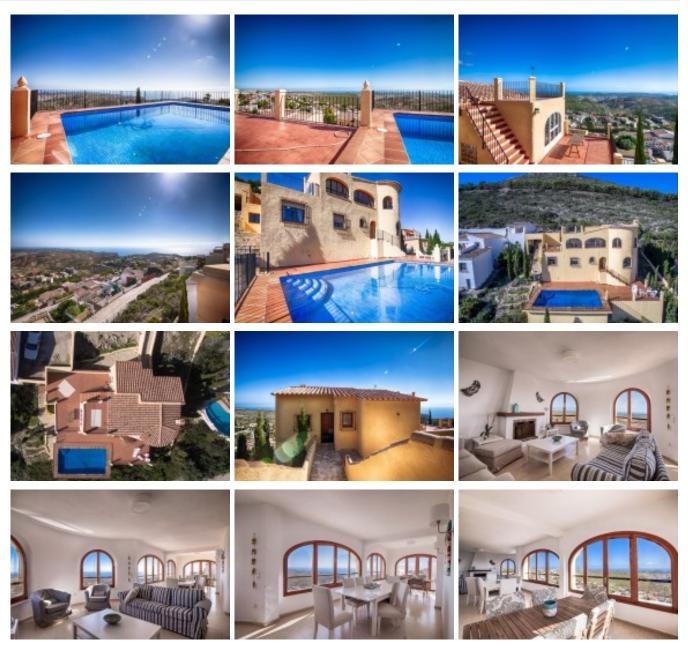

The villa is well maintained and ready to move into. The entrance to the villa is from street level and leads into a large living room with incredible views. Next to the living room with fireplace and dining area is the ample kitchen. Both have access to a terrace with outside kitchen and the stairs leading to the roof terrace.

The 4 spacious bedrooms are situated on the lower level, 2 have en suite bathroom and there is 1 bathroom to share. On this level is also a big multi-functional room which can be used as game room, cinema or fitness room.

A few steps down are the pool and terrace.

The plot has some steep garden parts and a parking space for two cars on the street level.

<u>Ver más información sobre esta propiedad en nuestra</u> página web Ref: BX300051 Price: 690000.00 € Locality: <u>Spain</u> Alicante <u>Costa blanca</u> Type of property: <u>House / Villa</u> Property classification: <u>For</u> sale Construction: 290 m2 Plot: 950 m2 Bathrooms: 4 Bedrooms: 5 Additional characteristics: Vistas al mar Piscina