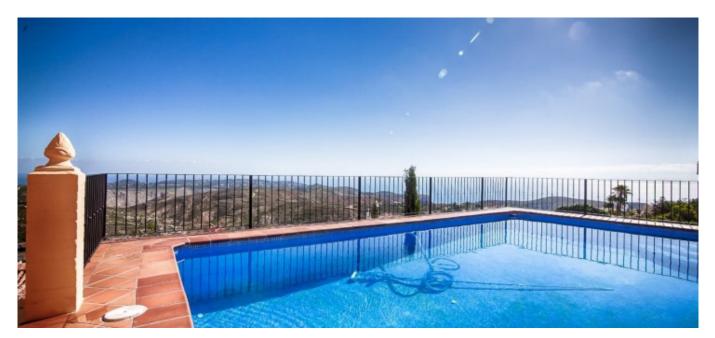

A few steps down are the pool and terrace.

The plot has some steep garden parts and a parking space for two cars on the street level.

<u>Ver más información sobre esta propiedad en nuestra</u> página web Ref: BX300051 Price: 690000.00 € Locality: <u>Spain</u> Alicante <u>Costa blanca</u> Type of property: <u>House / Villa</u> Property classification: <u>For</u> sale Construction: 290 m2 Plot: 950 m2 Bathrooms: 4 Bedrooms: 5 Additional characteristics: Vistas al mar Piscina