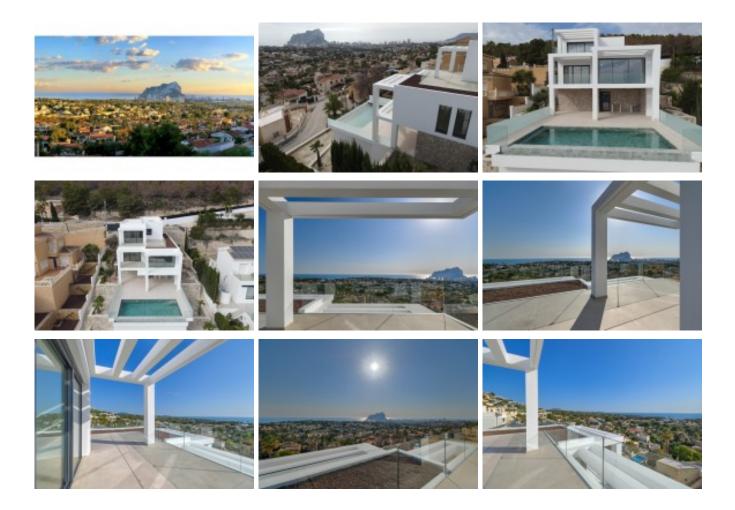

The villa has 3 floors with wonderful panoramic sea views:

**Semi-basement**: on this floor there is a large barbecue with a covered terrace and 1 bathroom. From this floor there is access to the pool.

**Ground floor**: on this floor there is a modern and fully equipped kitchen open to the spacious and bright livingdining room, from where there is access to a terrace. Next to the kitchen is a laundry room. 2 bedrooms with bathroom en suite, 1 guest toilet and terrace.

**Upper floor**: on this floor is the master bedroom with bathroom en suite and with access to an open terrace.

Outside, a private pool and a beautiful easy-to-maintain garden.

Key features are:

- Solar panel with a 200-liter accumulator.
- Underfloor heating with aerothermal heat pump.
- Completely finished garden with automatic irrigation.