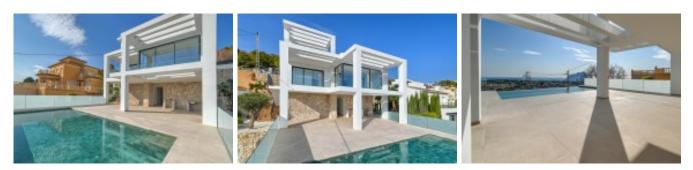

The villa has 3 floors with wonderful panoramic sea views:

**Semi-basement**: on this floor there is a large barbecue with a covered terrace and 1 bathroom. From this floor there is access to the pool.

**Ground floor**: on this floor there is a modern and fully equipped kitchen open to the spacious and bright livingdining room, from where there is access to a terrace. Next to the kitchen is a laundry room. 2 bedrooms with bathroom en suite, 1 guest toilet and terrace.

**Upper floor**: on this floor is the master bedroom with bathroom en suite and with access to an open terrace.

Outside, a private pool and a beautiful easy-to-maintain garden.

Key features are:

- Solar panel with a 200-liter accumulator.
- Underfloor heating with aerothermal heat pump.
- Completely finished garden with automatic irrigation.