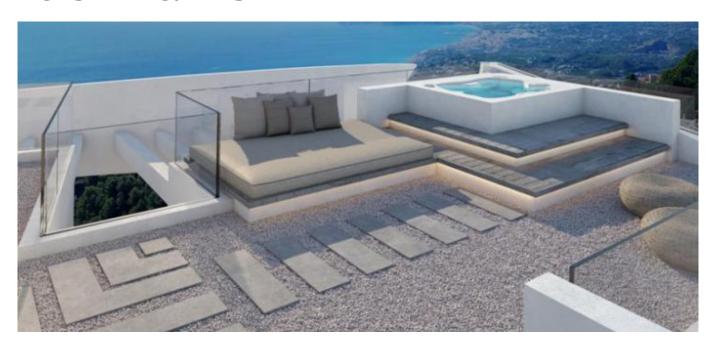

The house is distributed in three levels:

-Entrance: we access the property through a sliding door for vehicles or the pedestrian door, where there is space to park 2 cars, spa area with jacuzzi and spectacular sea views. From here you can go down to the other two floors by elevator or by internal stairs through a door that leads to the interior of the house.

Piscina Ascensor Garaje

Calificación energética

lounge deck, private double parking deck, internal elevator, domotica system and alarm, illuminated floors, ceiling and exterior (led lines), designed LED lighting system inside and outside, huge covered and open terraces with stunning sea view location, etc.