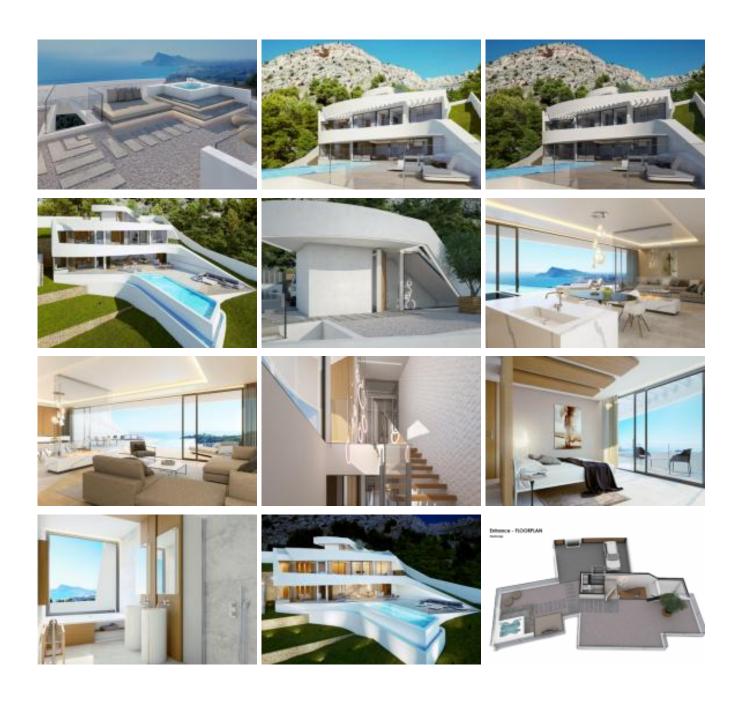

## Modern villa construction project with stunning sea views in Altea Hills

Modern villa construction project with stunning sea views in Altea Hills. Exclusive luxury Villa, situated in a commanding location less than 5 minutes driving from the beach in Altea and 15 minutes drive away from Calpe. It's located in a wonderful premium residential resort with 24h security close to the Mediterranean-Coastline. The residential has hotel, bars, restaurants and is moments from beautiful town of Altea, the sport Marina Campomanes and has easy access to the motorway.

The house is distributed in three levels:

-Entrance: we access the property through a sliding door for vehicles or the pedestrian door, where there is space to park 2 cars, spa area with jacuzzi and spectacular sea views. From here you can go down to the other two floors by elevator or by internal stairs through a door that leads to the interior of the house.

-First level: on this floor there are 3 bedrooms, all with fitted wardrobes and en suite bathroom. The main bedroom has access to a private terrace and the other two share another terrace.

-Ground floor: on this floor is the modern fully equipped kitchen open to the spacious living dining room with modern fire place that separates the living room and dining room. 1 guest toilet, 1 bedroom with built-in wardrobe and bathroom en suite. From this floor we access the pool and terrace area of it.

Key features are: hot/cold air conditioning, underfloor heating, laundry room, fully equipped and bespoke kitchen, private landscaped garden, huge infinity swimming pool, sun terrace with outside shower, jacuzzi Ref: AT200025
Price: 1690000.00 €
Locality: Spain
Alicante